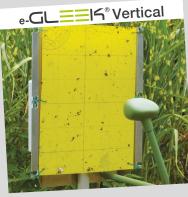

## **PEST MONITORING TOOLS**

Specific for oilseed rape

- Insect trap with sticky sheets
- Insect classification based on advanced algorithm
- Phone alert in case of harmful species invasion

## What's in it FOR YOU?

- 100% Autonomous traps no need for field supervision
- Chemical treatments only when insect activity is at its highest
- Cost and time effective