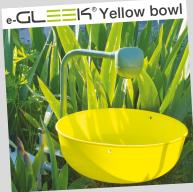

## **PEST MONITORING TOOLS**

Specific for oilseed rape

- Insect trap with sticky sheets
- Insect classification based on advanced algorithm
- Phone alert in case of harmful species invasion

## What's in it FOR YOU?

- 100% Autonomous traps no need for field supervision
- Chemical treatments only when insect activity is at its highest
- Cost and time effective