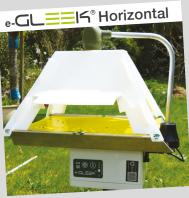

## **PEST MONITORING TOOLS**

Specific for oilseed rape

- Insect trap with sticky sheets
- Insect classification based on advanced algorithm
- Phone alert in case of harmful species invasion

## What's in it FOR YOU?

- 100% Autonomous traps no need for field supervision
- Chemical treatments only when insect activity is at its highest
- Cost and time effective