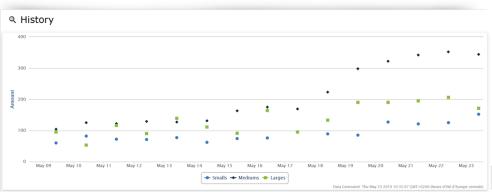

Log in to your personal area, access your pest surveillance and insects count results

**EXAMPLE OF INSECT ACTIVITY** 