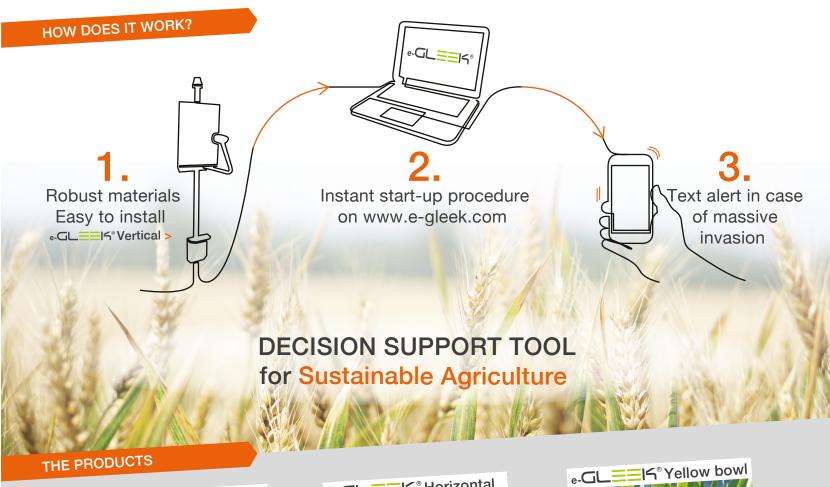

## **PEST MONITORING TOOLS**

Specific for oilseed rape

- Insect trap with sticky sheets
- Insect classification based on advanced algorithm
- Phone alert in case of harmful species invasion

## What's in it FOR YOU?

- 100% Autonomous traps no need for field supervision
- Chemical treatments only when insect activity is at its highest
- Cost and time effective